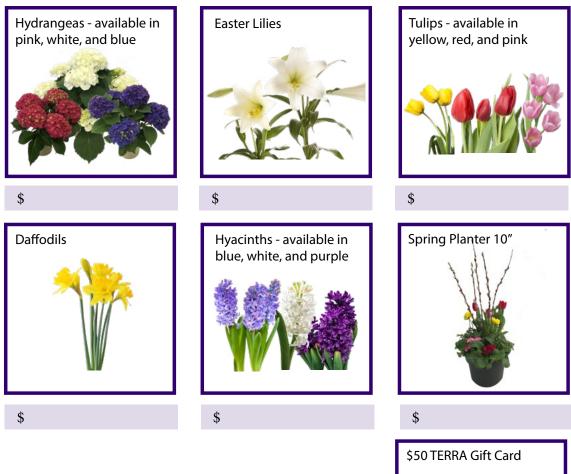

### **Products & Pricing**

In order for your group to reach their fundraising goals, TERRA offers our locally-grown Hydrangeas and other seasonal, blooming plants at reduced rate to allow for you to earn a profit. Below we have listed some suggested selling prices. Once selling prices have been determined, insert them into your brochures for your potential customers.

| ITEM                 | COST    | HST    | TOTAL   | Suggested<br>Sale Price | Potential<br>Earning |
|----------------------|---------|--------|---------|-------------------------|----------------------|
| Hydrangeas - 6" pot  | \$19.00 | \$2.47 | \$21.47 | \$25-\$30               | \$3.50-\$8.50        |
| Hydrangeas - 10" pot | \$30    | \$3.90 | \$33.90 | \$35-\$40               | \$2-\$7              |
| Easter Lilies - 6"   | \$10    | \$1.30 | \$11.30 | \$12-\$15               | \$2-\$4              |
| Spring Bulbs - 6"    | \$8     | \$1.04 | \$9.04  | \$11-\$13               | \$2-\$4              |
| Spring Planter - 10" | \$30    | \$3.90 | \$33.90 | \$40-\$50               | \$7-\$17             |
| TERRA Gift Card      | \$40.00 |        | \$40    | \$50                    | \$10                 |

### **Our Products**