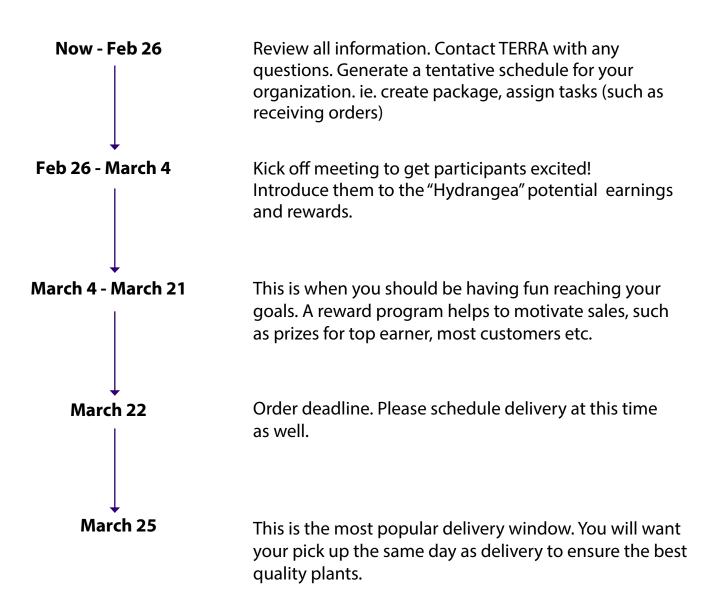

0    | \$1.30 | \$11.30 | \$12-\$15               | \$2-\$4              |
| Spring Bulbs - 6"    | \$8     | \$1.04 | \$9.04  | \$11-\$13               | \$2-\$4              |
| Spring Planter - 10" | \$30    | \$3.90 | \$33.90 | \$40-\$50               | \$7-\$17             |
| TERRA Gift Card      | \$40.00 |        | \$40    | \$50                    | \$10                 |

**Payment options: Debit & Credit Cards only. No Cash or Cheques accepted.** Payment is due before or upon pick up/delivery. Taxes are not included in the cost pricing. Please remember to include taxes when setting your prices.

# All orders must be received by **MARCH 22nd**

For additional information, please visit our website www.terragreenhouses.com



### **Our Suggested Timeline for Fundraising Success**





### **Our Products**







# Easter Order Form to be filled out by organization

| contact Name:           | Contact #:         |                            |  |
|-------------------------|--------------------|----------------------------|--|
| -undraising Group Name: | Jelivery Location: | Delivery Date Preferred: _ |  |

| \$50 TERRA Gift Card |                       |              |               |
|----------------------|-----------------------|--------------|---------------|
| Spring Planter 10"   |                       |              |               |
| Daffodils 6" pot     |                       |              |               |
|                      | Purple                |              |               |
| Hyacinths<br>6" pot  | ətidW                 |              |