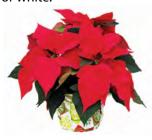

#### **Our Products**

Winter Wonderland 6" pot. Available in red, pink, or white.

Holiday Blast 8" pot. Available in red, pink, or white.

Santa's Table Top 8" Tri Pan.

Dasher Festive 6" pot. Available in red, pink, or white.