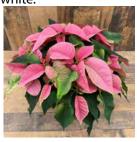

#### **Our Products**

Winter Wonderland 6" pot. Available in red, pink, or white.

Holiday Blast 8" pot. Available in red, pink, or white.

Santa's Table Top 8" Tri Pan.

Dasher Festive 6" pot. Available in red, pink, or white.