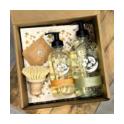

Nature's Blend Outdoor Greens Planter, 10"

Double Spike Magnifica Orchid in Ceramic Pot

Deck The Halls 20" Wreath w/Bow

\$50 TERRA Gift Card

Kind Matter Kitchen Gift Box

- o Bare Home Dish Soap
- Bare Home Small Hand Soap
- o Redecker Dish Brush
- o Swedish Sponge Cloth
- o Bamboo Scraper