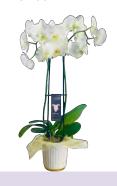

Nature's Blend Outdoor Greens Planter, 10"

Double Spike Magnifica Orchid in Ceramic Pot

Deck The Halls 20" Wreath w/Bow

\$50 TERRA Gift Card

Kind Matter Kitchen Gift Box

- o Bare Home Dish Soap
- Bare Home Small Hand Soap
- o Redecker Dish Brush
- o Swedish Sponge Cloth
- o Bamboo Scraper